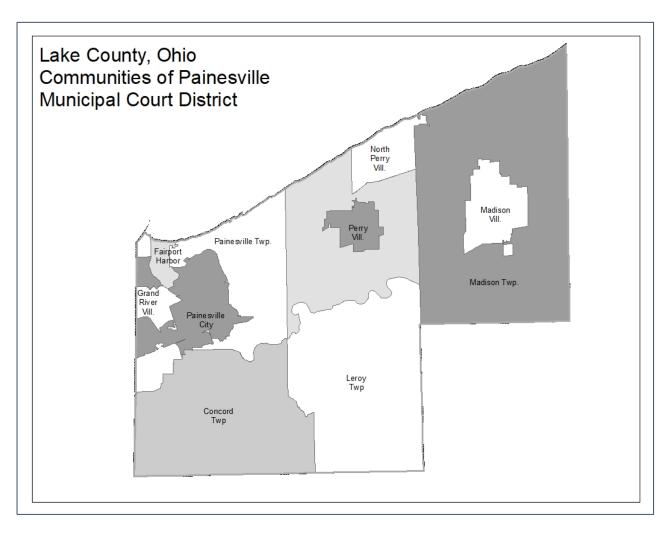

#### SERVING EASTERN LAKE COUNTY

Concord Township

Fairport Harbor Village

**Grand River Village** 

**Leroy Township** 

**Madison Township** 

Madison Village

North Perry Village

Painesville City

Painesville Township

**Perry Township** 

Perry Village

Lake Erie to the Canadian Border

#### Serving

Concord Township
Fairport Harbor Village
Grand River Village
Leroy Township
Madison Township
Madison Village
North Perry Village
Painesville City
Painesville Township
Perry Township
Perry Village